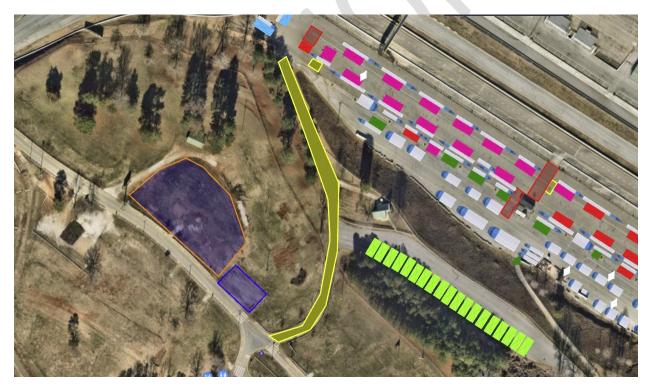

# **LOAD IN INSTRUCTIONS**

Load in will start at 9am

ROW 1 will be called first. You will cross over the bridge and turn left on Yellow Ramp 3, followed by ROW 3 you will come down the same YELLOW RAMP 3.

# After that we will call ROW 2. You will cross over the bridge and turn left on Red Ramp 1.

Next up, we will call Row 4 followed by Row 5 to come down Red Ramp 1.