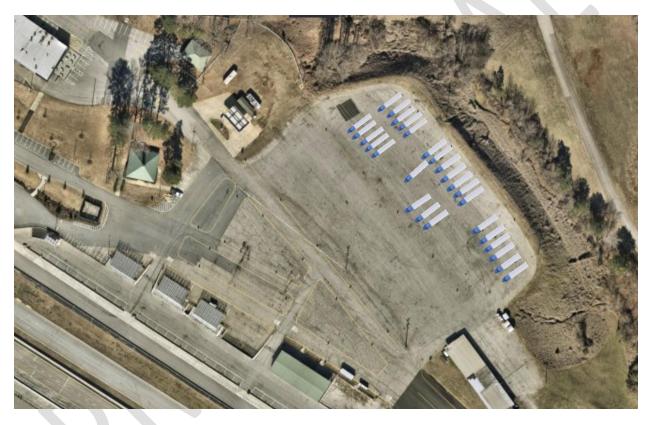

# **STAGING INSTRUCTIONS**

You are allowed to come in and stage anytime on Wednesday.

Staging for Row 1 & Row 2 on SKID PAD

(PARK AS PICTURED)

## Staging for PADS 1 & 2in ORANGE Staging Lot in front. (PARK AS PICTURED)