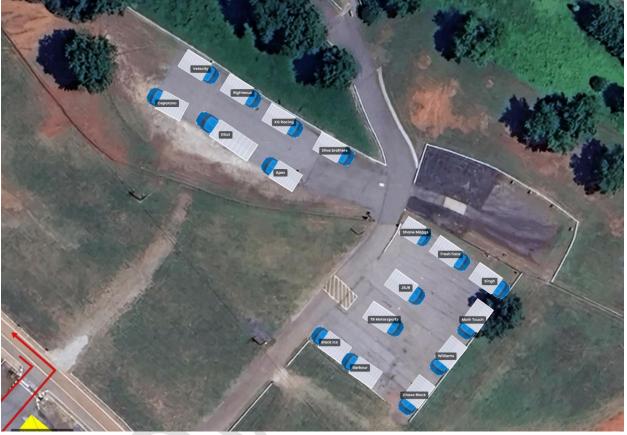

# **STAGING INSTRUCTIONS**

You are allowed to come in and stage anytime on Wednesday.

Staging for Row 1 & Row 2 on SKID PAD

(PARK AS PICTURED)

## Staging for PADS 1 & 2in ORANGE Staging Lot in front. (PARK AS PICTURED)

#### **\*TEAMS IN PICTURE ARE NOT TEAMS ASSIGNED**