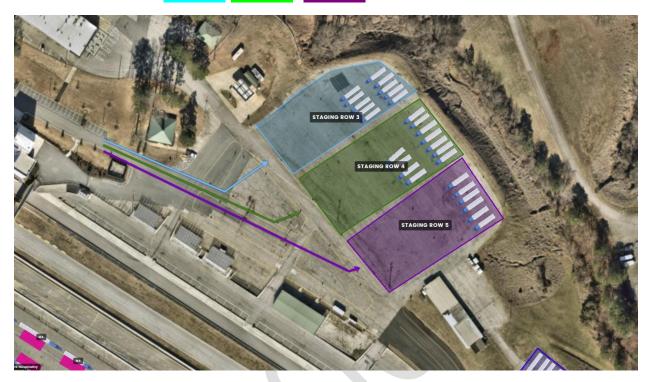

ING     |           |  |
| 9 | CHIEFS RACING    |           |  |

## PAD 2 PARKING

| <u>PAD 2</u> | STAGING ON SKID PAD | BLUE ROAD |
|--------------|---------------------|-----------|
| 1            | SEETHALER RACING    |           |
| 2            | UGOH RACING         |           |
| 3            | RED BOY             |           |
| 4            | POSSE RACING        |           |
| 5            | JUPITER POWER       |           |
| 6            | MAT PAT RACING      |           |
| 7            | SUPERBIKE SUPPLY    |           |
|              |                     |           |

# **STAGING INSTRUCTIONS**

You are allowed to come in and stage anytime on Wednesday.

Staging for Row 1 & Row 2 on SKID PAD

(PARK AS PICTURED)



## Staging for Row 3 Row 4 Row 5 in Tower Paddock Area



## Staging for PADS 1 & 2in ORANGE Staging Lot in front. (PARK AS PICTURED)



# **LOAD IN INSTRUCTIONS**

Load in will start at 9am

ROW 1 will be called first. You will cross over the bridge and turn left on Yellow Ramp 3, followed by ROW 3 you will come down the same YELLOW RAMP 3.



# After that we will call ROW 2. You will cross over the bridge and turn left on Red Ramp 1.

Next up, we will call Row 4 followed by Row 5 to come down Red Ramp 1.



## Pad Parking on Top

#### **\*TEAMS IN PICTURE ARE NOT TEAMS ASSIGNED**





## **RV ASSIGNMENTS SHELF PARKING ON PADDOCK SIDE**

| Space #         | Name                  |
|-----------------|-----------------------|
| 1               | N.LEWIS               |
| 2               | H.GILIM               |
| 3               | M.MERICLE