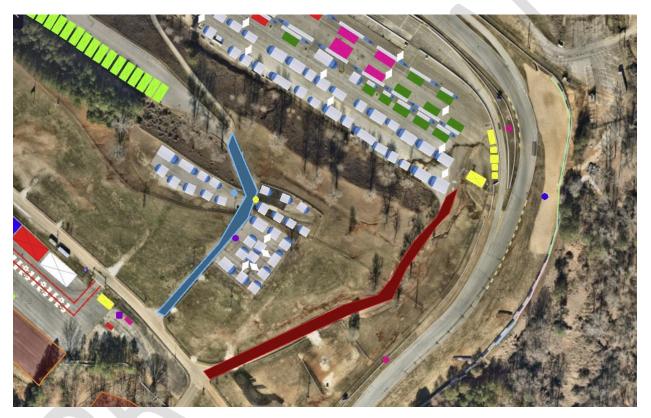

MAT PAT RACING      |           |
| 7            | SUPERBIKE SUPPLY    |           |
|              |                     |           |

# **STAGING INSTRUCTIONS**

You are allowed to come in and stage anytime on Wednesday.

Staging for Row 1 & Row 2 on SKID PAD

(PARK AS PICTURED)



## Staging for Row 3 Row 4 Row 5 in Tower Paddock Area



## Staging for PADS 1 & 2in ORANGE Staging Lot in front. (PARK AS PICTURED)



# **LOAD IN INSTRUCTIONS**

Load in will start at 9am

ROW 1 will be called first. You will cross over the bridge and turn left on Yellow Ramp 3, followed by ROW 3 you will come down the same YELLOW RAMP 3.



# After that we will call ROW 2. You will cross over the bridge and turn left on Red Ramp 1.

Next up, we will call Row 4 followed by Row 5 to come down Red Ramp 1.



## Pad Parking on Top

#### **\*TEAMS IN PICTURE ARE NOT TEAMS ASSIGNED**





## **RV ASSIGNMENTS SHELF PARKING ON PADDOCK SIDE**

| Space #         | Name                  |
|-----------------|-----------------------|
| 1               | N.LEWIS               |
| 2               | H.GILIM               |
| 3               | M.MERICLE             |
| 4               | KYLE WYMAN            |
| 5               | T. WYMAN              |
| 6               | K.WYMAN               |
| 7               | J. STRACK             |
| 8               | T. HERFOSS            |
| 9               | J. RISPOLI            |
| 10              | C. ALEXANDER          |
| 11              | R. VEST               |
| 12              | P. DIENER             |
| 13              | S. DOWLING            |
| 14