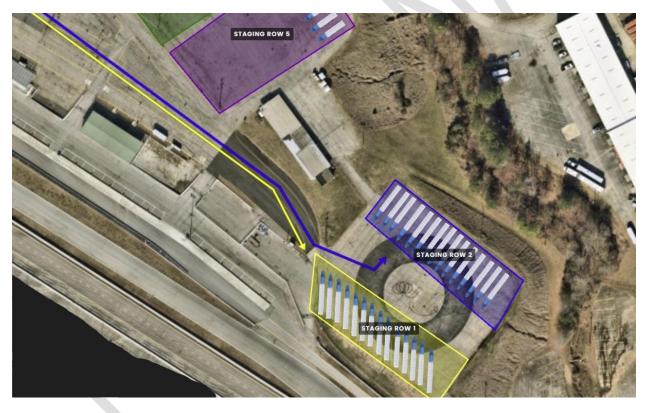

# **STAGING INSTRUCTIONS**

You are allowed to come in and stage anytime on Wednesday.

Staging for Row 1 & Row 2 on SKID PAD

(PARK AS PICTURED)