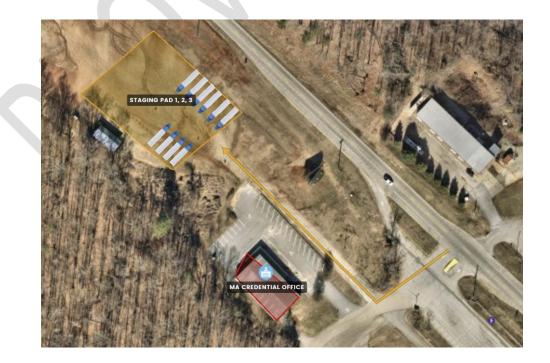

ING

| <u>PAD 2</u> | STAGING ON SKID PAD | BLUE ROAD |
|--------------|---------------------|-----------|
| 1            | SEETHALER RACING    |           |
| 2            | UGOH RACING         |           |
| 3            | RED BOY             |           |
| 4            | POSSE RACING        |           |
| 5            | JUPITER POWER       |           |
| 6            | MAT PAT RACING      |           |
| 7            | SUPERBIKE SUPPLY    |           |
|              |                     |           |

# **STAGING INSTRUCTIONS**

You are allowed to come in and stage anytime on Wednesday.

Staging for Row 1 & Row 2 on SKID PAD

(PARK AS PICTURED)



## Staging for Row 3 Row 4 Row 5 in Tower Paddock Area



## Staging for PADS 1 & 2in ORANGE Staging Lot in front. (PARK AS PICTURED)



# **LOAD IN INSTRUCTIONS**

Load in will start at 9am

ROW 1 will be called first. You will cross over the bridge and turn left on Yellow Ramp 3, followed by ROW 3 you will come down the same YELLOW RAMP 3.



# After that we will call ROW 2. You will cross over the bridge and turn left on Red Ramp 1.

Next up, we will call Row 4 followed by Row 5 to come down Red Ramp 1.



## Pad Parking on Top

#### **\*TEAMS IN PICTURE ARE NOT TEAMS ASSIGNED**





## **RV ASSIGNMENTS SHELF PARKING ON PADDOCK SIDE**

| Space #         | Name                  |
|-----------------|-----------------------|
| 1               | N.LEWIS               |
| 2               | H.GILIM               |
| 3               | M.MERICLE             |
| 4               | KYLE WYMAN            |
| 5               | T. W