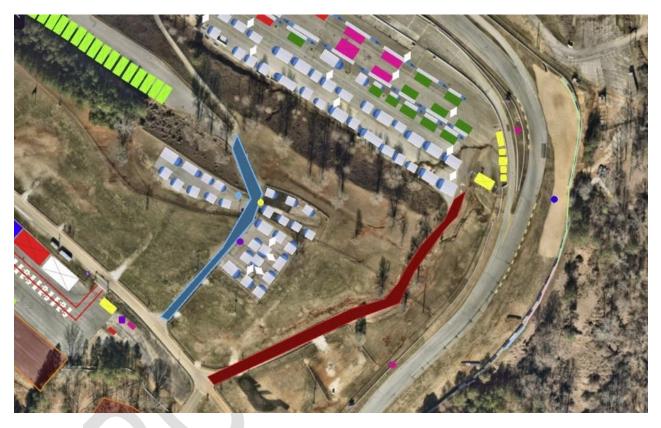

| T. HERFOSS            |
| 9               | J. RISPOLI            |
| 10              | C. ALEXANDER          |
| 11              | R. VEST               |
| 12              | P. DIENER             |
| 13              | S. DOWLING            |
| 14              | JD BEACH              |
| 15              | B.GILSENAN            |
| 16              | H. DUNHAM             |
| <mark>17</mark> | <mark>E. COSME</mark> |

RV SPACES 17 is on a slope, leveling will be needed. If you Requested a Power Spot and are not on this list, you will need to purchase a non-powered space for \$100 and park in middle of Support Paddock.

### ASSIGNED RV SPACES 1-17...

Self-Park any time THURSDAY STARTING AT 7AM, Turn left on Blue Ramp 2, proceed down to RV Shelf and Park in ASSIGNED Numbered Spot.



# **NON- POWERED RV PARKING**

If you were not assigned a powered space due to limited availability, non-powered RV parking is in the Tower paddock towards the back. DO NOT PARK IN A SPACE THAT OFFERS POWER, PARK IN THE CENTER.



If you have any questions please email me.

Thank you,

Jason Wade

jwade@motoamerica.com